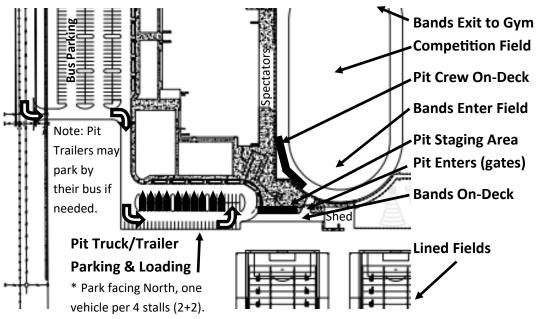

## PIT CREW PROCEDURES — NSBA Kearney

- 1) Pit Crews Enter & Exit through the gates on the Southwest corner of the field. Please keep all noise to a minimum during performances.
- 2) 'Pit Crew Staging Area' is on the driveway outside of the fence right before the gate to the field (West of the shed). Do not block the gates. Keep Pit Crews on North half of the drive so Bands can move through the drive & gate, and so exiting Pit Crews can get out. Pit Staging time is the start time for them to begin staging.

  3) 'Pit Crew On Deck' is on the Track (Southwest corner of track) up to the cone on the line. Pit Crews need to be staged and ready to enter the field no later than this time. Have entering Pit Crews stay on the OUTSIDE four lanes of the track. Crossing the line starts the performance time just as the Band crossing the Goal line starts the performance time. Watch and wait for the Field Marshall's cue.

  4) Pit Crews EXIT back out through this same gate. Have Exiting Pit Crews use the INSIDE four lanes of the track. Exiting Pit Crews have to wait for the next band to enter before they exit through the gates, and then after the Exiting Pit Crew is out, the Staging Pit Crew immediately enters on to the Track to the On Deck spot.

  5) Bands Enter the field by the shed (On Deck) as soon as the previous band exits and then start from the South End of the field. Watch for Field Marshall's cue.

|    | NSBA 2024 Crew Schedule |                |            |          |   |         | http://bit.ly/nsba24crew |          |         |         |                 |
|----|-------------------------|----------------|------------|----------|---|---------|--------------------------|----------|---------|---------|-----------------|
|    | PIT CREW                | Band           | Ready      | Warmup   |   | Leave   | Pit Crew                 | Pit Crew | Band    |         |                 |
|    | School                  | <b>Arrival</b> | in Uniform | Area     |   | Warmup  | Staging                  | On Deck  | On Deck | Perform | <b>Pictures</b> |
| 1  | Krny Catholic           | 12:15 PM       | 12:45 PM   | 12:50 PM | A | 1:10 PM | 1:00 PM                  | 1:15 PM  | 1:20 PM | 1:30 PM | 1:45 PM         |
| 2  | Conestoga               | 12:30 PM       | 1:00 PM    | 1:05 PM  | В | 1:25 PM | 1:15 PM                  | 1:30 PM  | 1:35 PM | 1:45 PM | 2:00 PM         |
| 3  | Hershey                 | 12:45 PM       | 1:15 PM    | 1:20 PM  | Α | 1:40 PM | 1:30 PM                  | 1:45 PM  | 1:50 PM | 2:00 PM | 2:15 PM         |
| 4  | David City              | 1:00 PM        | 1:30 PM    | 1:35 PM  | В | 1:55 PM | 1:45 PM                  | 2:00 PM  | 2:05 PM | 2:15 PM | 2:30 PM         |
| 5  | -break-                 | 1:15 PM        | >          | >        |   | >       | >                        | >        |         | 2:30 PM |                 |
| 6  | York                    | 1:30 PM        | 2:00 PM    | 2:05 PM  | A | 2:25 PM | 2:15 PM                  | 2:30 PM  | 2:35 PM | 2:45 PM | 3:00 PM         |
| 7  | Wayne                   | 1:45 PM        | 2:15 PM    | 2:20 PM  | В | 2:40 PM | 2:30 PM                  | 2:45 PM  | 2:50 PM | 3:00 PM | 3:15 PM         |
| 8  | Adams Cent.             | 2:00 PM        | 2:30 PM    | 2:35 PM  | Α | 2:55 PM | 2:45 PM                  | 3:00 PM  | 3:05 PM | 3:15 PM | 3:30 PM         |
| 9  | Cozad                   | 2:15 PM        | 2:45 PM    | 2:50 PM  | В | 3:10 PM | 3:00 PM                  | 3:15 PM  | 3:20 PM | 3:30 PM | 3:45 PM         |
| 10 | Aurora                  | 2:30 PM        | 3:00 PM    | 3:05 PM  | Α | 3:25 PM | 3:15 PM                  | 3:30 PM  | 3:35 PM | 3:45 PM | 4:00 PM         |
| 11 | Pierce                  | 2:45 PM        | 3:15 PM    | 3:20 PM  | В | 3:40 PM | 3:30 PM                  | 3:45 PM  | 3:50 PM | 4:00 PM | 4:15 PM         |
| 12 | -break-                 | 3:00 PM        | >          | >        |   | >       | >                        | >        |         | 4:15 PM |                 |
| 13 | Minden                  | 3:15 PM        | 3:45 PM    | 3:50 PM  | Α | 4:10 PM | 4:00 PM                  | 4:15 PM  | 4:20 PM | 4:30 PM | 4:45 PM         |
| 14 | McCook                  | 3:30 PM        | 4:00 PM    | 4:05 PM  | В | 4:25 PM | 4:15 PM                  | 4:30 PM  | 4:35 PM | 4:45 PM | 5:00 PM         |
| 15 | Holdrege                | 3:45 PM        | 4:15 PM    | 4:20 PM  | Α | 4:40 PM | 4:30 PM                  | 4:45 PM  | 4:50 PM | 5:00 PM | 5:15 PM         |
| 16 | Lakeview                | 4:00 PM        | 4:30 PM    | 4:35 PM  | В | 4:55 PM | 4:45 PM                  | 5:00 PM  | 5:05 PM | 5:15 PM | 5:30 PM         |
| 17 | Ogallala                | 4:15 PM        | 4:45 PM    | 4:50 PM  | Α | 5:10 PM | 5:00 PM                  | 5:15 PM  | 5:20 PM | 5:30 PM | 5:45 PM         |
| 18 | Pit Olympics            | 4:30 PM        | >          | >        |   | >       | >                        | >        |         | 5:45 PM |                 |
| 19 | Awards 1/2A             | 4:45 PM        | >          | >        |   | >       | >                        | >        |         | 6:00 PM |                 |
| 20 | -dinner break-          | 5:00 PM        | >          | >        |   | >       | >                        | >        |         | 6:15 PM |                 |
| 21 | -dinner break-          | 5:15 PM        | >          | >        |   | >       | >                        | >        |         | 6:30 PM |                 |
| 22 | Hastings                | 5:30 PM        | 6:00 PM    | 6:05 PM  | A | 6:25 PM | 6:15 PM                  | 6:30 PM  | 6:35 PM | 6:45 PM | 7:00 PM         |
| 23 | Lexington               | 5:45 PM        | 6:15 PM    | 6:20 PM  | В | 6:40 PM | 6:30 PM                  | 6:45 PM  | 6:50 PM | 7:00 PM | 7:15 PM         |
| 24 | Northwest               | 6:00 PM        | 6:30 PM    | 6:35 PM  | Α | 6:55 PM | 6:45 PM                  | 7:00 PM  | 7:05 PM | 7:15 PM | 7:30 PM         |
| 25 | North Platte            | 6:15 PM        | 6:45 PM    | 6:50 PM  | В | 7:10 PM | 7:00 PM                  | 7:15 PM  | 7:20 PM | 7:30 PM | 7:45 PM         |
| 26 | -break-                 | 6:30 PM        | >          | >        |   | >       | >                        | >        |         | 7:45 PM |                 |
| 27 | Columbus                | 6:45 PM        | 7:15 PM    | 7:20 PM  | Α | 7:40 PM | 7:30 PM                  | 7:45 PM  | 7:50 PM | 8:00 PM | 8:15 PM         |
| 28 | Fremont                 | 7:00 PM        | 7:30 PM    | 7:35 PM  | В | 7:55 PM | 7:45 PM                  | 8:00 PM  | 8:05 PM | 8:15 PM | 8:30 PM         |
| 29 | Grand Island            | 7:15 PM        | 7:45 PM    | 7:50 PM  | Α | 8:10 PM | 8:00 PM                  | 8:15 PM  | 8:20 PM | 8:30 PM | 8:45 PM         |
| 30 | Kearney                 | 7:30 PM        | 8:00 PM    | 8:05 PM  | В | 8:25 PM | 8:15 PM                  | 8:30 PM  | 8:35 PM | 8:45 PM | 9:00 PM         |
| 31 | UNK - Exhib.            | 7:45 PM        | 8:15 PM    | 8:20 PM  | Α | 8:40 PM | 8:30 PM                  | 8:45 PM  | 8:50 PM | 9:00 PM | 9:15 PM         |
| 24 | Pit Olympics            | 8:00 PM        | >          | >        |   | >       | >                        | >        |         | 9:15 PM |                 |
| 25 | Awards 3/4/5            | 8:15 PM        | >          | >        |   | >       | >                        | >        |         | 9:30 PM |                 |
|    |                         |                |            |          |   |         |                          |          |         |         |                 |

School Pit Crews may begin assembling outside the fence starting at the 'Pit Crew Staging' time. Please stay on North half of drive outside fence.

School Pit Crews need to move on to the outside four lanes of the track by the 'Pit Crew On Deck' time, per the Pit Crew Manager's direction.