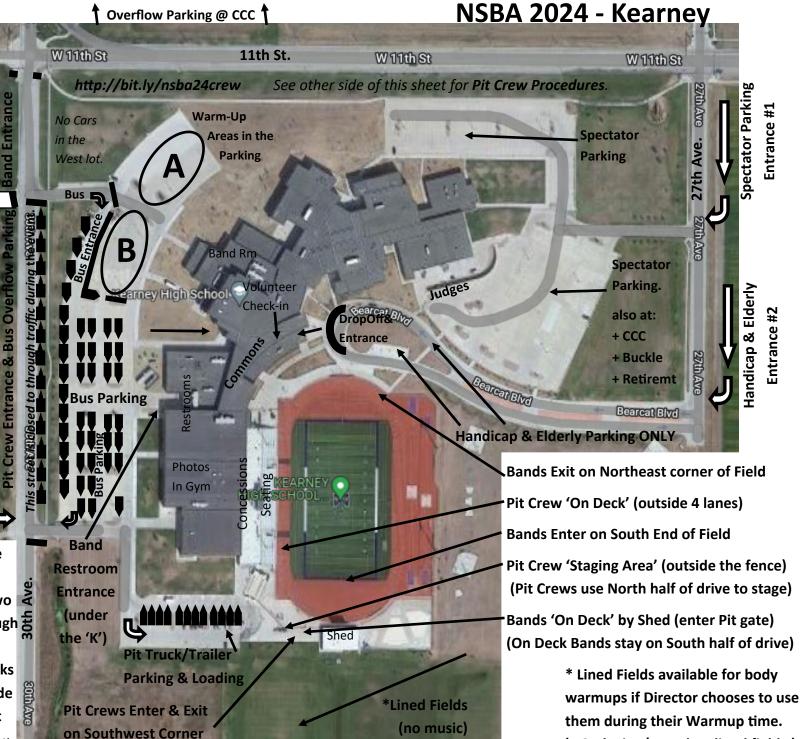

**DIRECTIONS** for PARKING & PIT AREA.

At Band's designated time, go to

Berean Church

Warmup Areas (A/B). After your Warmups, go to the 'On Deck' location and then enter field from the South end.

After performance **Bands exit Northeast** corner and proceed to the Gym for Photos.

**Buses** enter Parking lot on Northwest corner, turn South into lot and advance and park in North-South lines, facing South (only two wide per lanes). Exit through 등 the Southwest entrance. Afternoon buses & pit trucks please move to the East side (Northbound) of the street after afternoon Awards (NSBA).

Entrance #1

(NO playing/sound on lined fields.)

## PIT CREW PROCEDURES — NSBA Kearney

- 1) Pit Crews Enter & Exit through the gates on the Southwest corner of the field. Please keep all noise to a minimum during performances.
- 2) 'Pit Crew Staging Area' is on the driveway outside of the fence right before the gate to the field (West of the shed). Do not block the gates. Keep Pit Crews on North half of the drive so Bands can move through the drive & gate, and so exiting Pit Crews can get out. Pit Staging time is the start time for them to begin staging.

  3) 'Pit Crew On Deck' is on the Track (Southwest corner of track) up to the cone on the line. Pit Crews need to be staged and ready to enter the field no later than this time. Have entering Pit Crews stay on the OUTSIDE four lanes of the track. Crossing the line starts the performance time just as the Band crossing the Goal line starts the performance time. Watch and wait for the Field Marshall's cue.

  4) Pit Crews EXIT back out through this same gate. Have Exiting Pit Crews use the INSIDE four lanes of the track. Exiting Pit Crews have to wait for the next band to enter before they exit through the gates, and then after the Exiting Pit Crew is out, the Staging Pit Crew immediately enters on to the Track to the On Deck spot.

  5) Bands Enter the field by the shed (On Deck) as soon as the previous band exits and then start from the South End of the field. Watch for Field Marshall's cue.

|    | NSBA 2024 Crew Schedule |                |            |          |   |         | http://bit.ly/nsba24crew |          |         |         |                 |
|----|-------------------------|----------------|------------|----------|---|---------|--------------------------|----------|---------|---------|-----------------|
|    | PIT CREW                | Band           | Ready      | Warmup   |   | Leave   | Pit Crew                 | Pit Crew | Band    |         |                 |
|    | School                  | <b>Arrival</b> | in Uniform | Area     |   | Warmup  | Staging                  | On Deck  | On Deck | Perform | <b>Pictures</b> |
| 1  | Krny Catholic           | 12:15 PM       | 12:45 PM   | 12:50 PM | A | 1:10 PM | 1:00 PM                  | 1:15 PM  | 1:20 PM | 1:30 PM | 1:45 PM         |
| 2  | Conestoga               | 12:30 PM       | 1:00 PM    | 1:05 PM  | В | 1:25 PM | 1:15 PM                  | 1:30 PM  | 1:35 PM | 1:45 PM | 2:00 PM         |
| 3  | Hershey                 | 12:45 PM       | 1:15 PM    | 1:20 PM  | Α | 1:40 PM | 1:30 PM                  | 1:45 PM  | 1:50 PM | 2:00 PM | 2:15 PM         |
| 4  | David City              | 1:00 PM        | 1:30 PM    | 1:35 PM  | В | 1:55 PM | 1:45 PM                  | 2:00 PM  | 2:05 PM | 2:15 PM | 2:30 PM         |
| 5  | -break-                 | 1:15 PM        | >          | >        |   | >       | >                        | >        |         | 2:30 PM |                 |
| 6  | York                    | 1:30 PM        | 2:00 PM    | 2:05 PM  | A | 2:25 PM | 2:15 PM                  | 2:30 PM  | 2:35 PM | 2:45 PM | 3:00 PM         |
| 7  | Wayne                   | 1:45 PM        | 2:15 PM    | 2:20 PM  | В | 2:40 PM | 2:30 PM                  | 2:45 PM  | 2:50 PM | 3:00 PM | 3:15 PM         |
| 8  | Adams Cent.             | 2:00 PM        | 2:30 PM    | 2:35 PM  | Α | 2:55 PM | 2:45 PM                  | 3:00 PM  | 3:05 PM | 3:15 PM | 3:30 PM         |
| 9  | Cozad                   | 2:15 PM        | 2:45 PM    | 2:50 PM  | В | 3:10 PM | 3:00 PM                  | 3:15 PM  | 3:20 PM | 3:30 PM | 3:45 PM         |
| 10 | Aurora                  | 2:30 PM        | 3:00 PM    | 3:05 PM  | Α | 3:25 PM | 3:15 PM                  | 3:30 PM  | 3:35 PM | 3:45 PM | 4:00 PM         |
| 11 | Pierce                  | 2:45 PM        | 3:15 PM    | 3:20 PM  | В | 3:40 PM | 3:30 PM                  | 3:45 PM  | 3:50 PM | 4:00 PM | 4:15 PM         |
| 12 | -break-                 | 3:00 PM        | >          | >        |   | >       | >                        | >        |         | 4:15 PM |                 |
| 13 | Minden                  | 3:15 PM        | 3:45 PM    | 3:50 PM  | Α | 4:10 PM | 4:00 PM                  | 4:15 PM  | 4:20 PM | 4:30 PM | 4:45 PM         |
| 14 | McCook                  | 3:30 PM        | 4:00 PM    | 4:05 PM  | В | 4:25 PM | 4:15 PM                  | 4:30 PM  | 4:35 PM | 4:45 PM | 5:00 PM         |
| 15 | Holdrege                | 3:45 PM        | 4:15 PM    | 4:20 PM  | Α | 4:40 PM | 4:30 PM                  | 4:45 PM  | 4:50 PM | 5:00 PM | 5:15 PM         |
| 16 | Lakeview                | 4:00 PM        | 4:30 PM    | 4:35 PM  | В | 4:55 PM | 4:45 PM                  | 5:00 PM  | 5:05 PM | 5:15 PM | 5:30 PM         |
| 17 | Ogallala                | 4:15 PM        | 4:45 PM    | 4:50 PM  | Α | 5:10 PM | 5:00 PM                  | 5:15 PM  | 5:20 PM | 5:30 PM | 5:45 PM         |
| 18 | Pit Olympics            | 4:30 PM        | >          | >        |   | >       | >                        | >        |         | 5:45 PM |                 |
| 19 | Awards 1/2A             | 4:45 PM        | >          | >        |   | >       | >                        | >        |         | 6:00 PM |                 |
| 20 | -dinner break-          | 5:00 PM        | >          | >        |   | >       | >                        | >        |         | 6:15 PM |                 |
| 21 | -dinner break-          | 5:15 PM        | >          | >        |   | >       | >                        | >        |         | 6:30 PM |                 |
| 22 | Hastings                | 5:30 PM        | 6:00 PM    | 6:05 PM  | A | 6:25 PM | 6:15 PM                  | 6:30 PM  | 6:35 PM | 6:45 PM | 7:00 PM         |
| 23 | Lexington               | 5:45 PM        | 6:15 PM    | 6:20 PM  | В | 6:40 PM | 6:30 PM                  | 6:45 PM  | 6:50 PM | 7:00 PM | 7:15 PM         |
| 24 | Northwest               | 6:00 PM        | 6:30 PM    | 6:35 PM  | Α | 6:55 PM | 6:45 PM                  | 7:00 PM  | 7:05 PM | 7:15 PM | 7:30 PM         |
| 25 | North Platte            | 6:15 PM        | 6:45 PM    | 6:50 PM  | В | 7:10 PM | 7:00 PM                  | 7:15 PM  | 7:20 PM | 7:30 PM | 7:45 PM         |
| 26 | -break-                 | 6:30 PM        | >          | >        |   | >       | >                        | >        |         | 7:45 PM |                 |
| 27 | Columbus                | 6:45 PM        | 7:15 PM    | 7:20 PM  | Α | 7:40 PM | 7:30 PM                  | 7:45 PM  | 7:50 PM | 8:00 PM | 8:15 PM         |
| 28 | Fremont                 | 7:00 PM        | 7:30 PM    | 7:35 PM  | В | 7:55 PM | 7:45 PM                  | 8:00 PM  | 8:05 PM | 8:15 PM | 8:30 PM         |
| 29 | Grand Island            | 7:15 PM        | 7:45 PM    | 7:50 PM  | Α | 8:10 PM | 8:00 PM                  | 8:15 PM  | 8:20 PM | 8:30 PM | 8:45 PM         |
| 30 | Kearney                 | 7:30 PM        | 8:00 PM    | 8:05 PM  | В | 8:25 PM | 8:15 PM                  | 8:30 PM  | 8:35 PM | 8:45 PM | 9:00 PM         |
| 31 | UNK - Exhib.            | 7:45 PM        | 8:15 PM    | 8:20 PM  | Α | 8:40 PM | 8:30 PM                  | 8:45 PM  | 8:50 PM | 9:00 PM | 9:15 PM         |
| 24 | Pit Olympics            | 8:00 PM        | >          | >        |   | >       | >                        | >        |         | 9:15 PM |                 |
| 25 | Awards 3/4/5            | 8:15 PM        | >          | >        |   | >       | >                        | >        |         | 9:30 PM |                 |
|    |                         |                |            |          |   |         |                          |          |         |         |                 |

School Pit Crews may begin assembling outside the fence starting at the 'Pit Crew Staging' time. Please stay on North half of drive outside fence.

School Pit Crews need to move on to the outside four lanes of the track by the 'Pit Crew On Deck' time, per the Pit Crew Manager's direction.