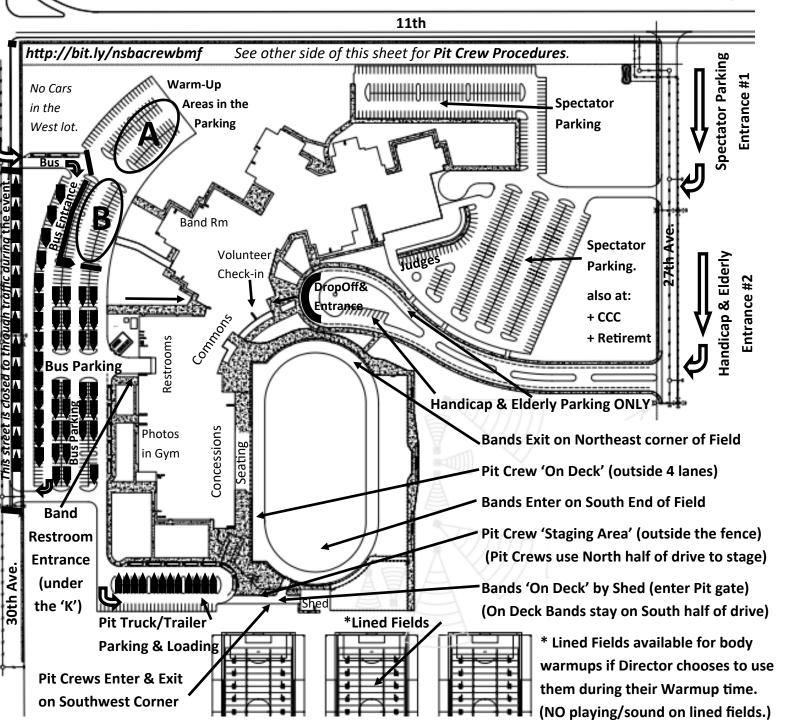

## **BMF & NSBA - Kearney**

for PARKING & PIT AREA.

At Band's designated time, go to Berean Church Band En-

& Bus Overflow Parking

Warmup Areas (A/B).
After your Warmups,
go to the 'On Deck'
location and then
enter field from the
South end.

After performance
Bands exit Northeast
corner and proceed to
their Bus.

Buses enter Parking lot on Northwest corner, turn South into lot and advance and park in North-South lines, facing South (only two wide per lanes). Exit through the Southwest entrance.

Afternoon buses & pit trucks please move to the East side (Northbound) of the street after afternoon Awards (NSBA).

## PIT CREW PROCEDURES — NSBA Kearney

- 1) Pit Crews Enter & Exit through the gates on the Southwest corner of the field. Please keep all noise to a minimum during performances.
- 2) 'Pit Crew Staging Area' is on the driveway outside of the fence right before the gate to the field (West of the shed). Do not block the gates. Keep Pit Crews on North half of the drive so Bands can move through the drive & gate, and so exiting Pit Crews can get out. Pit Staging time is the start time for them to begin staging.

  3) 'Pit Crew On Deck' is on the Track (Southwest corner of track) up to the cone on the line. Pit Crews need to be staged and ready to enter the field no later than this time. Have entering Pit Crews stay on the OUTSIDE four lanes of the track. Crossing the line starts the performance time just as the Band crossing the Goal line starts the performance time. Watch and wait for the Field Marshall's cue.

  4) Pit Crews EXIT back out through this same gate. Have Exiting Pit Crews use the INSIDE four lanes of the track. Exiting Pit Crews have to wait for the next band to enter before they exit through the gates, and then after the Exiting Pit Crew is out, the Staging Pit Crew immediately enters on to the Track to the On Deck spot.

  5) Bands Enter the field by the shed (On Deck) as soon as the previous band exits and then start from the South End of the field. Watch for Field Marshall's cue.

|    | NSBA 2024 Crew Schedule |                |            |          |   |         | http://bit.ly/nsba24crew |          |         |         |                 |
|----|-------------------------|----------------|------------|----------|---|---------|--------------------------|----------|---------|---------|-----------------|
|    | PIT CREW                | Band           | Ready      | Warmup   |   | Leave   | Pit Crew                 | Pit Crew | Band    |         |                 |
|    | School                  | <b>Arrival</b> | in Uniform | Area     |   | Warmup  | Staging                  | On Deck  | On Deck | Perform | <b>Pictures</b> |
| 1  | Krny Catholic           | 12:15 PM       | 12:45 PM   | 12:50 PM | A | 1:10 PM | 1:00 PM                  | 1:15 PM  | 1:20 PM | 1:30 PM | 1:45 PM         |
| 2  | Conestoga               | 12:30 PM       | 1:00 PM    | 1:05 PM  | В | 1:25 PM | 1:15 PM                  | 1:30 PM  | 1:35 PM | 1:45 PM | 2:00 PM         |
| 3  | Hershey                 | 12:45 PM       | 1:15 PM    | 1:20 PM  | Α | 1:40 PM | 1:30 PM                  | 1:45 PM  | 1:50 PM | 2:00 PM | 2:15 PM         |
| 4  | David City              | 1:00 PM        | 1:30 PM    | 1:35 PM  | В | 1:55 PM | 1:45 PM                  | 2:00 PM  | 2:05 PM | 2:15 PM | 2:30 PM         |
| 5  | -break-                 | 1:15 PM        | >          | >        |   | >       | >                        | >        |         | 2:30 PM |                 |
| 6  | York                    | 1:30 PM        | 2:00 PM    | 2:05 PM  | A | 2:25 PM | 2:15 PM                  | 2:30 PM  | 2:35 PM | 2:45 PM | 3:00 PM         |
| 7  | Wayne                   | 1:45 PM        | 2:15 PM    | 2:20 PM  | В | 2:40 PM | 2:30 PM                  | 2:45 PM  | 2:50 PM | 3:00 PM | 3:15 PM         |
| 8  | Adams Cent.             | 2:00 PM        | 2:30 PM    | 2:35 PM  | Α | 2:55 PM | 2:45 PM                  | 3:00 PM  | 3:05 PM | 3:15 PM | 3:30 PM         |
| 9  | Cozad                   | 2:15 PM        | 2:45 PM    | 2:50 PM  | В | 3:10 PM | 3:00 PM                  | 3:15 PM  | 3:20 PM | 3:30 PM | 3:45 PM         |
| 10 | Aurora                  | 2:30 PM        | 3:00 PM    | 3:05 PM  | Α | 3:25 PM | 3:15 PM                  | 3:30 PM  | 3:35 PM | 3:45 PM | 4:00 PM         |
| 11 | Pierce                  | 2:45 PM        | 3:15 PM    | 3:20 PM  | В | 3:40 PM | 3:30 PM                  | 3:45 PM  | 3:50 PM | 4:00 PM | 4:15 PM         |
| 12 | -break-                 | 3:00 PM        | >          | >        |   | >       | >                        | >        |         | 4:15 PM |                 |
| 13 | Minden                  | 3:15 PM        | 3:45 PM    | 3:50 PM  | Α | 4:10 PM | 4:00 PM                  | 4:15 PM  | 4:20 PM | 4:30 PM | 4:45 PM         |
| 14 | McCook                  | 3:30 PM        | 4:00 PM    | 4:05 PM  | В | 4:25 PM | 4:15 PM                  | 4:30 PM  | 4:35 PM | 4:45 PM | 5:00 PM         |
| 15 | Holdrege                | 3:45 PM        | 4:15 PM    | 4:20 PM  | Α | 4:40 PM | 4:30 PM                  | 4:45 PM  | 4:50 PM | 5:00 PM | 5:15 PM         |
| 16 | Lakeview                | 4:00 PM        | 4:30 PM    | 4:35 PM  | В | 4:55 PM | 4:45 PM                  | 5:00 PM  | 5:05 PM | 5:15 PM | 5:30 PM         |
| 17 | Ogallala                | 4:15 PM        | 4:45 PM    | 4:50 PM  | Α | 5:10 PM | 5:00 PM                  | 5:15 PM  | 5:20 PM | 5:30 PM | 5:45 PM         |
| 18 | Pit Olympics            | 4:30 PM        | >          | >        |   | >       | >                        | >        |         | 5:45 PM |                 |
| 19 | Awards 1/2A             | 4:45 PM        | >          | >        |   | >       | >                        | >        |         | 6:00 PM |                 |
| 20 | -dinner break-          | 5:00 PM        | >          | >        |   | >       | >                        | >        |         | 6:15 PM |                 |
| 21 | -dinner break-          | 5:15 PM        | >          | >        |   | >       | >                        | >        |         | 6:30 PM |                 |
| 22 | Hastings                | 5:30 PM        | 6:00 PM    | 6:05 PM  | A | 6:25 PM | 6:15 PM                  | 6:30 PM  | 6:35 PM | 6:45 PM | 7:00 PM         |
| 23 | Lexington               | 5:45 PM        | 6:15 PM    | 6:20 PM  | В | 6:40 PM | 6:30 PM                  | 6:45 PM  | 6:50 PM | 7:00 PM | 7:15 PM         |
| 24 | Northwest               | 6:00 PM        | 6:30 PM    | 6:35 PM  | Α | 6:55 PM | 6:45 PM                  | 7:00 PM  | 7:05 PM | 7:15 PM | 7:30 PM         |
| 25 | North Platte            | 6:15 PM        | 6:45 PM    | 6:50 PM  | В | 7:10 PM | 7:00 PM                  | 7:15 PM  | 7:20 PM | 7:30 PM | 7:45 PM         |
| 26 | -break-                 | 6:30 PM        | >          | >        |   | >       | >                        | >        |         | 7:45 PM |                 |
| 27 | Columbus                | 6:45 PM        | 7:15 PM    | 7:20 PM  | Α | 7:40 PM | 7:30 PM                  | 7:45 PM  | 7:50 PM | 8:00 PM | 8:15 PM         |
| 28 | Fremont                 | 7:00 PM        | 7:30 PM    | 7:35 PM  | В | 7:55 PM | 7:45 PM                  | 8:00 PM  | 8:05 PM | 8:15 PM | 8:30 PM         |
| 29 | Grand Island            | 7:15 PM        | 7:45 PM    | 7:50 PM  | Α | 8:10 PM | 8:00 PM                  | 8:15 PM  | 8:20 PM | 8:30 PM | 8:45 PM         |
| 30 | Kearney                 | 7:30 PM        | 8:00 PM    | 8:05 PM  | В | 8:25 PM | 8:15 PM                  | 8:30 PM  | 8:35 PM | 8:45 PM | 9:00 PM         |
| 31 | UNK - Exhib.            | 7:45 PM        | 8:15 PM    | 8:20 PM  | Α | 8:40 PM | 8:30 PM                  | 8:45 PM  | 8:50 PM | 9:00 PM | 9:15 PM         |
| 24 | Pit Olympics            | 8:00 PM        | >          | >        |   | >       | >                        | >        |         | 9:15 PM |                 |
| 25 | Awards 3/4/5            | 8:15 PM        | >          | >        |   | >       | >                        | >        |         | 9:30 PM |                 |
|    |                         |                |            |          |   |         |                          |          |         |         |                 |

School Pit Crews may begin assembling outside the fence starting at the 'Pit Crew Staging' time. Please stay on North half of drive outside fence.

School Pit Crews need to move on to the outside four lanes of the track by the 'Pit Crew On Deck' time, per the Pit Crew Manager's direction.